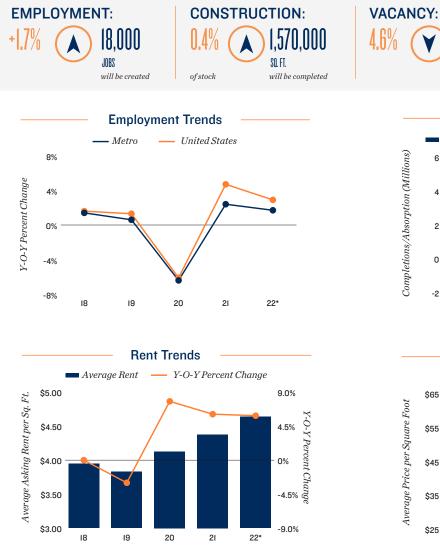

\* Forecast \*\* Through 10

Sources: BLS; CoStar Group, Inc., Real Capital Analytics

The information contained in this report was obtained from sources deemed to be reliable. Every effort was made to obtain accurate and complete information; however, no representation, warranty or guarantee, express or implied, may be made as to the accuracy or reliability of the information contained herein. Note: Metro-level employment growth is calculated based on the last month of  $the \ quarter/year. \ Sales \ data \ includes \ transactions \ sold \ for \ \$1 \ million \ or \ greater \ unless \ otherwise \ respectively \ sold \ sold$ noted. This is not intended to be a forecast of future events and this is not a guaranty regarding a future event. This is not intended to provide specific investment advice and should not be considered as investment advice. Sources: Marcus & Millichap Research Services; Bureau of Labor Statistics; CoStar Group, Inc.; Real Capital Analytics